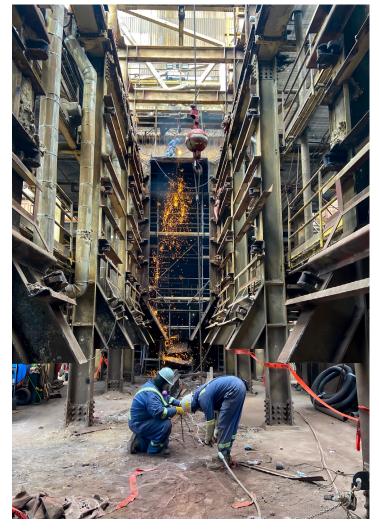

### **ABOUT THE PROJECT:**

Our client required a complete rebuild of two boilers – both the Flash Smelting (FS) and Flash Converting (FC) Waste Heat Boilers – during a planned Spring outage at one of its copper mines.

nning & prep work; 2-month outage

ntenance ns, Outages & Turnarounds ng & Welding Steel Erection ilers & Pressure Vessels ging, Equipment Removal & Installation on

completed the project **under budget** and **ahead** u**le**.

craftsmen worked around the clock to complete FC Waste Heat Boiler rebuilds during the client's d Spring shutdown.

ers passed the pressure test on the first try, an rarity in the industry.

t presented Brahma with three Safety Awards ition for performing above and beyond the s for safety.