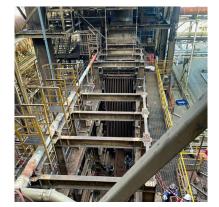

### **ABOUT THE PROJECT:**

Our client required a complete rebuild of two boilers – both the Flash Smelting (FS) and Flash Converting (FC) Waste Heat Boilers – during a planned Spring outage at one of its copper mines.

craftsmen worked around the clock to complete FC Waste Heat Boiler rebuilds during the client's d Spring shutdown.

ers passed the pressure test on the first try, an rarity in the industry.

t presented Brahma with three Safety Awards ition for performing above and beyond the s for safety.