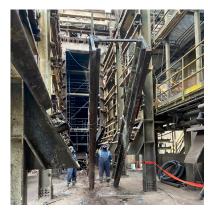

### **ABOUT THE PROJECT:**

Our client required a complete rebuild of two boilers – both the Flash Smelting (FS) and Flash Converting (FC) Waste Heat Boilers – during a planned Spring outage at one of its copper mines.

craftsmen worked around the clock to complete FC Waste Heat Boiler rebuilds during the client's d Spring shutdown.

ers passed the pressure test on the first try, an rarity in the industry.

t presented Brahma with three Safety Awards ition for performing above and beyond the s for safety.