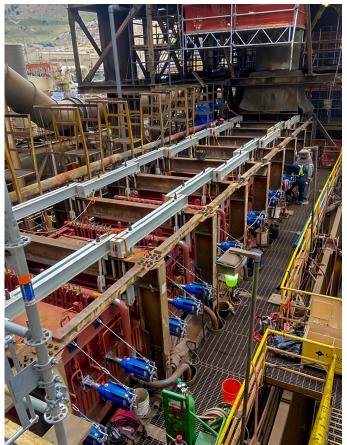

### **ABOUT THE PROJECT:**

Our client required a complete rebuild of two boilers – both the Flash Smelting (FS) and Flash Converting (FC) Waste Heat Boilers – during a planned Spring outage at one of its copper mines.

nning & prep work; 2-month outage

ntenance ns, Outages & Turnarounds ng & Welding Steel Erection ilers & Pressure Vessels ging, Equipment Removal & Installation on

completed the project **under budget** and **ahead** u**le**.

craftsmen worked around the clock to complete FC Waste Heat Boiler rebuilds during the client's d Spring shutdown.

ers passed the pressure test on the first try, an rarity in the industry.

t presented Brahma with three Safety Awards ition for performing above and beyond the s for safety.