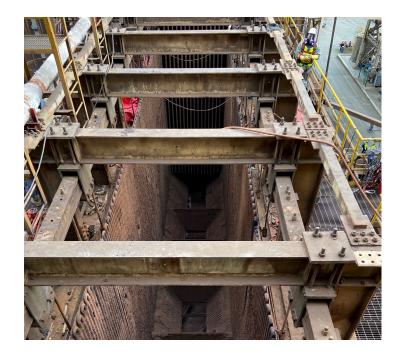

### **ABOUT THE PROJECT:**

Our client required a complete rebuild of two boilers – both the Flash Smelting (FS) and Flash Converting (FC) Waste Heat Boilers – during a planned Spring outage at one of its copper mines.

nning & prep work; 2-month outage

ntenance ns, Outages & Turnarounds ng & Welding Steel Erection ilers & Pressure Vessels ging, Equipment Removal & Installation on

completed the project **under budget** and **ahead** u**le**.

craftsmen worked around the clock to complete FC Waste Heat Boiler rebuilds during the client's d Spring shutdown.

ers passed the pressure test on the first try, an rarity in the industry.

t presented Brahma with three Safety Awards ition for performing above and beyond the s for safety.