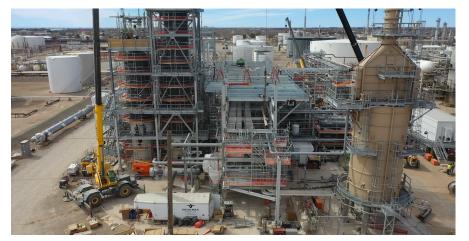

## ABOUT THE PROJECT:

A major energy company commissioned a Renewable Diesel Unit (RDU) for one of its Southwestern refineries. After successfully completing a previous refinery RDU, this client selected Brahma as a dedicated partner in the construction of its RDUs. Brahma serves as the prime structural and mechanical contractor of this particular refinery, which is the largest RDU in the nation.

## **BRAHMA'S ROLE:**

Although the RDU footprint lies within and around an operating refinery, Brahma's cohesion and close communication with the working groups made the RDU construction possible with almost no impact on the facility's value stream.