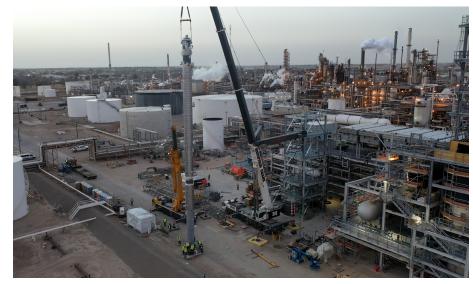

## ABOUT THE PROJECT:

A major energy company commissioned a Renewable Diesel Unit (RDU) for one of its Southwestern refineries. After successfully completing a previous refinery RDU, this client selected Brahma as a dedicated partner in the construction of its RDUs. Brahma serves as the prime structural and mechanical contractor of this particular refinery, which is the largest RDU in the nation.

## **BRAHMA'S ROLE:**

Although the RDU footprint lies within and around an operating refinery, Brahma's cohesion and close communication with the working groups made the RDU construction possible with almost no impact on the facility's value stream.