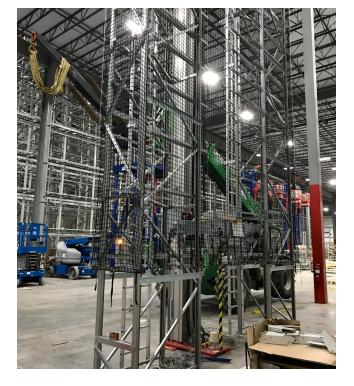

## BRAHMA'S ROLE:

Brahma built and outfitted the racking support system. The high-density storage system utilizes advanced technological systems to maximize space, accuracy, and efficiency.

| PROJECT <b>HIGHLIGHTS</b> : |                                                                                                                                                                                                                               |  |  |
|-----------------------------|-------------------------------------------------------------------------------------------------------------------------------------------------------------------------------------------------------------------------------|--|--|
| PROJECT LENGTH:             | 6 months                                                                                                                                                                                                                      |  |  |
| PROJECT SERVICES:           | <ul> <li>Capital Project Construction</li> <li>Pipe Fitting &amp; Welding</li> <li>Structural Steel Erection</li> <li>Structural Concrete &amp; Grout</li> <li>Heavy Rigging, Equipment Removal &amp; Installation</li> </ul> |  |  |