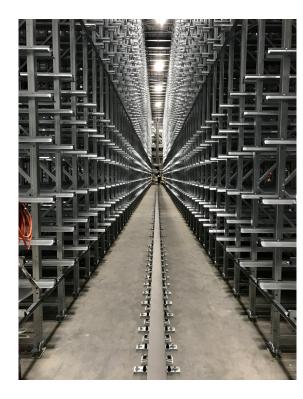

## ABOUT THE PROJECT:

Our client required a cold-storage facility build which included an automated storage and retrieval racking system (ASRS).

## BRAHMA'S ROLE:

Brahma built and outfitted the racking support system. The high-density storage system utilizes advanced technological systems to maximize space, accuracy, and efficiency.

| PROJECT <b>HIGHLIGHTS</b> : |                                                                                                                                                                                                                               |  |  |
|-----------------------------|-------------------------------------------------------------------------------------------------------------------------------------------------------------------------------------------------------------------------------|--|--|
| PROJECT LENGTH:             | 6 months                                                                                                                                                                                                                      |  |  |
| PROJECT SERVICES:           | <ul> <li>Capital Project Construction</li> <li>Pipe Fitting &amp; Welding</li> <li>Structural Steel Erection</li> <li>Structural Concrete &amp; Grout</li> <li>Heavy Rigging, Equipment Removal &amp; Installation</li> </ul> |  |  |