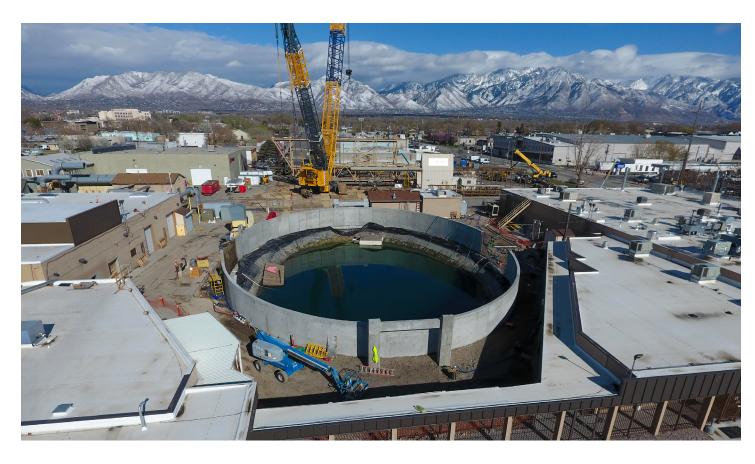

## ABOUT THE PROJECT:

A developer of numerous undersea technologies required an upgrade to an existing Acoustic Tank. Brahma was selected to perform this fast-track project based on our technical approach and creative plan of execution.

| PROJECT <b>HIGHLIGHTS</b> : |                                                                                                                                                                                                                                                                                                                                                                                                                                                               |
|-----------------------------|---------------------------------------------------------------------------------------------------------------------------------------------------------------------------------------------------------------------------------------------------------------------------------------------------------------------------------------------------------------------------------------------------------------------------------------------------------------|
| PROJECT LENGTH:             | 10 months                                                                                                                                                                                                                                                                                                                                                                                                                                                     |
| PROJECT SERVICES:           | <ul> <li>Capital Project Construction</li> <li>Shutdowns, Outages &amp; Turnarounds</li> <li>Structural Steel Erection</li> <li>Structural Concrete &amp; Grout</li> <li>Heavy Rigging, Equipment Removal &amp; Installation</li> <li>Demolition</li> <li>Electrical &amp; Instrumentation</li> </ul>                                                                                                                                                         |
| HIGHLIGHTS:                 | <ul> <li>The upgrade included enlarging the existing Acoustic Test Tank by one million gallons</li> <li>Brahma constructed an HDPE-lined, above-grade, concrete ring wall</li> <li>We removed the existing bridge test structure</li> <li>In its place, we constructed an enlarged steel truss structure with associated footings and abutments</li> <li>The project also included site and utility upgrades associated with the new test facility</li> </ul> |