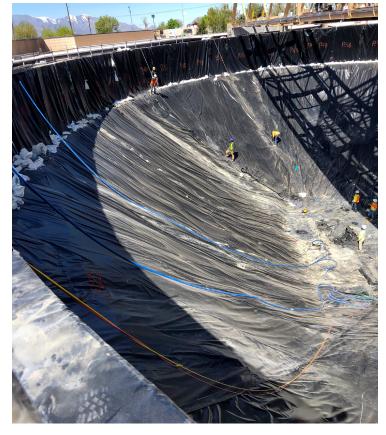

| PROJECT <b>HIGHLIGHTS</b> : |                                                                                                                                                                                                                                                                                                                                                                                                                                                               |
|-----------------------------|---------------------------------------------------------------------------------------------------------------------------------------------------------------------------------------------------------------------------------------------------------------------------------------------------------------------------------------------------------------------------------------------------------------------------------------------------------------|
| PROJECT LENGTH:             | 10 months                                                                                                                                                                                                                                                                                                                                                                                                                                                     |
| PROJECT SERVICES:           | <ul> <li>Capital Project Construction</li> <li>Shutdowns, Outages &amp; Turnarounds</li> <li>Structural Steel Erection</li> <li>Structural Concrete &amp; Grout</li> <li>Heavy Rigging, Equipment Removal &amp; Installation</li> <li>Demolition</li> <li>Electrical &amp; Instrumentation</li> </ul>                                                                                                                                                         |
| HIGHLIGHTS:                 | <ul> <li>The upgrade included enlarging the existing Acoustic Test Tank by one million gallons</li> <li>Brahma constructed an HDPE-lined, above-grade, concrete ring wall</li> <li>We removed the existing bridge test structure</li> <li>In its place, we constructed an enlarged steel truss structure with associated footings and abutments</li> <li>The project also included site and utility upgrades associated with the new test facility</li> </ul> |